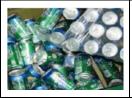

## GREENMAX<sup>TM</sup> Compactor **POSEIDON C350**

For PACKAGINGS: PET Bottles

- Compact bottles early in the process and save space and handling.
- Increase density through compacting bottles rather than baling.
- Bottle caps popping off during compacting increases density.
- Water draining function squeezes out any liquid in the bottles to the water collection tray under the machine.

## > Technical Data

| ITEM                    | P-C350                                                       |
|-------------------------|--------------------------------------------------------------|
| Total Power Consumption | 15.55 KW/ 21HP                                               |
| Screw Rotation Speed    | 30rad/min                                                    |
| Screw Reduction ratio   | 50:1                                                         |
| Dimensions              | 5430*1100*1850 (I/w/h) mm / 214*43*73 (I/w/h) in.            |
| Shipping Dimensions     | Main part: 4100×1220×2410 (l/w/h) mm / 161×48×95 (l/w/h) in. |
|                         | Output chute: 1950×550×600 (I/w/h) mm / 77×22×24 (I/w/h) in. |
| Weight                  | 1850 KG/ 4078 lbs                                            |
| Feed Hopper Door        | 1240×1040×1850 (l/w/h) mm /48×41×73 (l/w/h) in.              |
| Applicable Material     | PACKAGINGS: PET Bottles                                      |
| Feed in / hour          | 12000pcs/0.5L, 5000pcs/1.5L, 4000pcs/2.0L, 3000pcs/2.5L      |
| Production Capacity     | 350 KG per hour / 770 lbs per hour                           |
| Bottle Volume Reduction | 8:1                                                          |
| Compressed PET Density  | 250 kg/m³ / 510 lbs/cubic yard                               |
| Standard                | CE / UL / CSA                                                |