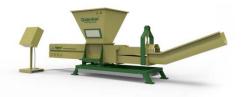

## GREENMAX<sup>TM</sup> Compactor **POSEIDON C350**

For PACKAGINGS: PET Bottles

- Compact bottles early in the process and save space and handling.
- Increase density through compacting bottles rather than baling.
- Bottle caps popping off during compacting increases density.
- Water draining function squeezes out any liquid in the bottles to the water collection tray under the machine.

## > Technical Data

| ITEM                    | P-C350                                                       |
|-------------------------|--------------------------------------------------------------|
| Total Power Consumption | 15.55 KW/ 21HP                                               |
| Screw Rotation Speed    | 30rad/min                                                    |
| Screw Reduction ratio   | 50:1                                                         |
| Dimensions              | 5430*1100*1850 (I/w/h) mm / 214*43*73 (I/w/h) in.            |
| Shipping Dimensions     | Main part: 4100×1220×2410 (l/w/h) mm / 161×48×95 (l/w/h) in. |
|                         | Output chute: 1950×550×600 (I/w/h) mm / 77×22×24 (I/w/h) in. |
| Weight                  | 1850 KG/ 4078 lbs                                            |
| Feed Hopper Door        | 1240×1040×1850 (l/w/h) mm /48×41×73 (l/w/h) in.              |
| Applicable Material     | PACKAGINGS: PET Bottles                                      |
| Feed in / hour          | 12000pcs/0.5L, 5000pcs/1.5L, 4000pcs/2.0L, 3000pcs/2.5L      |
| Production Capacity     | 350 KG per hour / 770 lbs per hour                           |
| Bottle Volume Reduction | 8:1                                                          |
| Compressed PET Density  | 250 kg/m³ / 510 lbs/cubic yard                               |
| Standard                | CE / UL / CSA                                                |