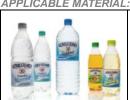

## GREENMAX<sup>TM</sup> Compactor **POSEIDON C350**

For PACKAGINGS: PET Bottles

- Compact bottles early in the process and save space and handling.
- Increase density through compacting bottles rather than baling.
- Bottle caps popping off during compacting increases density.
- Water draining function squeezes out any liquid in the bottles to the water collection tray under the machine.

## > Technical Data

| ITEM                    | P-C350                                                       |
|-------------------------|--------------------------------------------------------------|
| Total Power Consumption | 15.55 KW/ 21HP                                               |
| Screw Rotation Speed    | 30rad/min                                                    |
| Screw Reduction ratio   | 50:1                                                         |
| Dimensions              | 5430*1100*1850 (I/w/h) mm / 214*43*73 (I/w/h) in.            |
| Shipping Dimensions     | Main part: 4100×1220×2410 (l/w/h) mm / 161×48×95 (l/w/h) in. |
|                         | Output chute: 1950×550×600 (I/w/h) mm / 77×22×24 (I/w/h) in. |
| Weight                  | 1850 KG/ 4078 lbs                                            |
| Feed Hopper Door        | 1240×1040×1850 (l/w/h) mm /48×41×73 (l/w/h) in.              |
| Applicable Material     | PACKAGINGS: PET Bottles                                      |
| Feed in / hour          | 12000pcs/0.5L, 5000pcs/1.5L, 4000pcs/2.0L, 3000pcs/2.5L      |
| Production Capacity     | 350 KG per hour / 770 lbs per hour                           |
| Bottle Volume Reduction | 8:1                                                          |
| Compressed PET Density  | 250 kg/m³ / 510 lbs/cubic yard                               |
| Standard                | CE / UL / CSA                                                |

## APPLICABLE MATERIAL:

Beverage Cartons